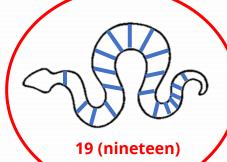

- Slimy (slime-y) x2
- Super (su-per) x2
- Sand (sand) x1
- Any word beginning with a "sss" sound that starts with the letter "S"

Count the markings on each snake and write the number on the line below it. Then circle the snake that has the MOST. Draw an "X" over the snake that has the LEAST.

13 (thirteen)

10 (ten)

14 (fourteen)

18 (eighteen)

12 (twelve)

See if your child can put the numbers in order from smallest to largest:

19