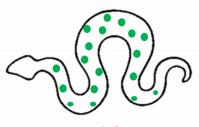

- Slimy (slime-y) x2
- Super (su-per) x2
- Sand (sand) x1
- Any word beginning with a "sss" sound that starts with the letter "S"

Count the markings on each snake and write the number on the line below it. Then circle the snake that has the MOST. Draw an "X" over the snake that has the LEAST.

13 (thirteen)

10 (ten)

14 (fourteen)

18 (eighteen)

12 (twelve)

See if your child can put the numbers in order from smallest to largest:

19