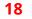

- Slimy (slime-y) x2
- Super (su-per) x2
- Sand (sand) x1
- Any word beginning with a "sss" sound that starts with the letter "S"

Count the markings on each snake and write the number on the line below it. Then circle the snake that has the MOST. Draw an "X" over the snake that has the LEAST.

13 (thirteen)

10 (ten)

14 (fourteen)

18 (eighteen)

12 (twelve)

See if your child can put the numbers in order from smallest to largest:

19