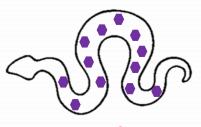

- Slimy (slime-y) x2
- Super (su-per) x2
- Sand (sand) x1
- Any word beginning with a "sss" sound that starts with the letter "S"

Count the markings on each snake and write the number on the line below it. Then circle the snake that has the MOST. Draw an "X" over the snake that has the LEAST.

13 (thirteen)

10 (ten)

14 (fourteen)

18 (eighteen)

12 (twelve)

See if your child can put the numbers in order from smallest to largest:

19