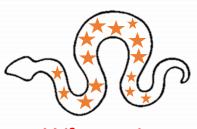

- Slimy (slime-y) x2
- Super (su-per) x2
- Sand (sand) x1
- Any word beginning with a "sss" sound that starts with the letter "S"

Count the markings on each snake and write the number on the line below it. Then circle the snake that has the MOST. Draw an "X" over the snake that has the LEAST.

13 (thirteen)

10 (ten)

14 (fourteen)

18 (eighteen)

12 (twelve)

See if your child can put the numbers in order from smallest to largest:

19