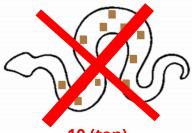

- Slimy (slime-y) x2
- Super (su-per) x2
- Sand (sand) x1
- Any word beginning with a "sss" sound that starts with the letter "S"

Count the markings on each snake and write the number on the line below it. Then circle the snake that has the MOST. Draw an "X" over the snake that has the LEAST.

13 (thirteen)

10 (ten)

14 (fourteen)

18 (eighteen)

12 (twelve)

See if your child can put the numbers in order from smallest to largest:

19