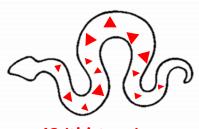

- Slimy (slime-y) x2
- Super (su-per) x2
- Sand (sand) x1
- Any word beginning with a "sss" sound that starts with the letter "S"

Count the markings on each snake and write the number on the line below it. Then circle the snake that has the MOST. Draw an "X" over the snake that has the LEAST.

13 (thirteen)

10 (ten)

14 (fourteen)

18 (eighteen)

12 (twelve)

See if your child can put the numbers in order from smallest to largest:

19