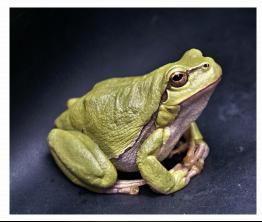

## **OXBOW AT HOME**

Study each image. Draw a line to how each animal would feel.

soft

spiny

slimy

rough