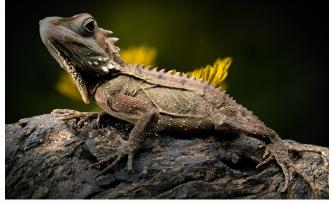

## **OXBOW AT HOME**

Study each image. Draw a line to how each animal would feel.

soft

spiny

slimy

rough