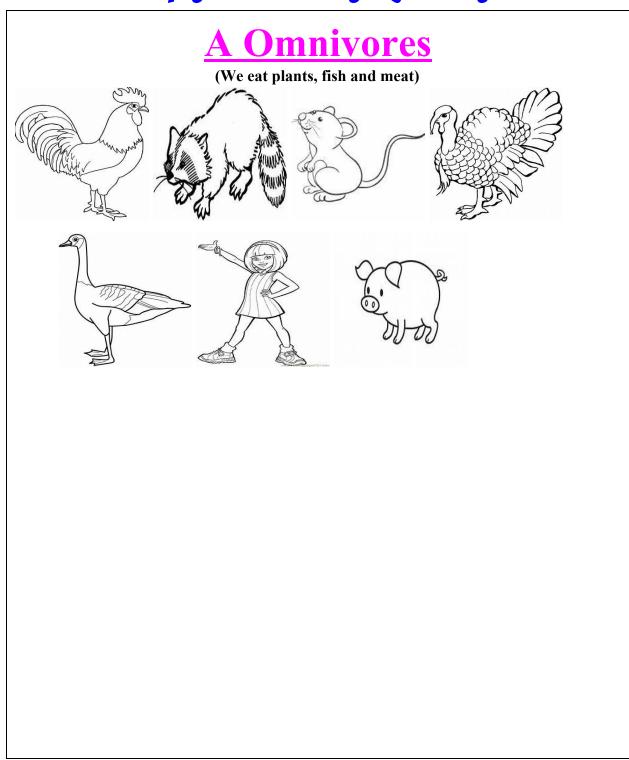

| Name |
|------|
|------|

# I Spy, With My Little Eye

## A Carnivore

(We eat fish, meat and animal products)

| Name |
|------|
|------|

# I Spy, With My Little Eye

# A Herbivore (We eat plants)

| Name |
|------|
|------|

# I Spy, With My Little Eye

### **A Omnivores**

(We eat plants, fish and meat)



# Answer Key 1 Spy, With My Little Eye

### A Carnivore

(We eat fish, meat and animal products)



## Answer Key I Spy, With My Little Eye

### **A Herbivore**



# Answer Key 1 Spy, With My Little Eye





#### Teacher Step By Step Instructions:

The class has already previously learned about carnivores, herbivores, and omnivores. This fun activity for the children can be done in groups or individually.

- 1. Each student or group should receive 4 sheets of paper.
- 2. Once the children receive the paper with the animals on it they can color them.
- 3. After they have colored all of the animals, they can cut each one individually.
- 4. Once they complete the coloring, they will divide each picture into the 3 categories: carnivore, herbivore, and omnivore.
- 5. Next they will use their glue to glue each animal on the correct sheet of paper that is labeled and provided for them.
- 6. That's it! We have now learned more about the way animals eat and the 3 different types of categories that