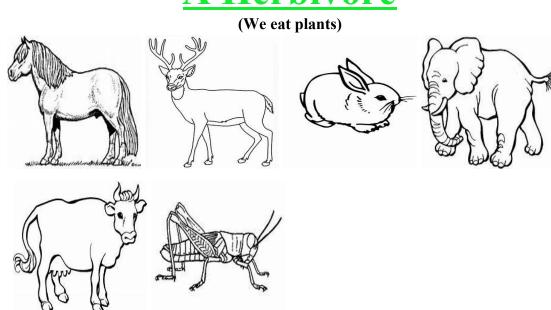

| Name |
|------|
|------|

# I Spy, With My Little Eye

## A Carnivore

(We eat fish, meat and animal products)

| Name |
|------|
|------|

# I Spy, With My Little Eye

# A Herbivore (We eat plants)

| Name |
|------|
|------|

# I Spy, With My Little Eye

### **A Omnivores**

(We eat plants, fish and meat)



# Answer Key 1 Spy, With My Little Eye

### A Carnivore

(We eat fish, meat and animal products)



## Answer Key I Spy, With My Little Eye

### **A Herbivore**



# Answer Key 1 Spy, With My Little Eye





#### Teacher Step By Step Instructions:

The class has already previously learned about carnivores, herbivores, and omnivores. This fun activity for the children can be done in groups or individually.

- 1. Each student or group should receive 4 sheets of paper.
- 2. Once the children receive the paper with the animals on it they can color them.
- 3. After they have colored all of the animals, they can cut each one individually.
- 4. Once they complete the coloring, they will divide each picture into the 3 categories: carnivore, herbivore, and omnivore.
- 5. Next they will use their glue to glue each animal on the correct sheet of paper that is labeled and provided for them.
- 6. That's it! We have now learned more about the way animals eat and