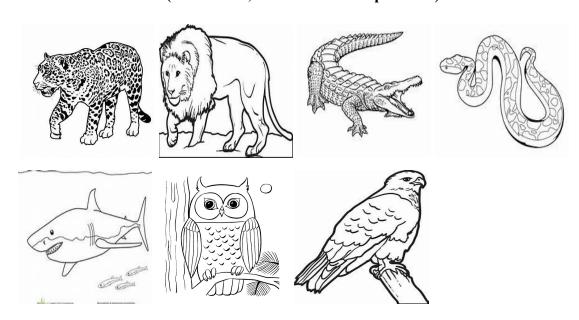

# Answer Key 1 Spy, With My Little Eye

### A Carnivore

(We eat fish, meat and animal products)