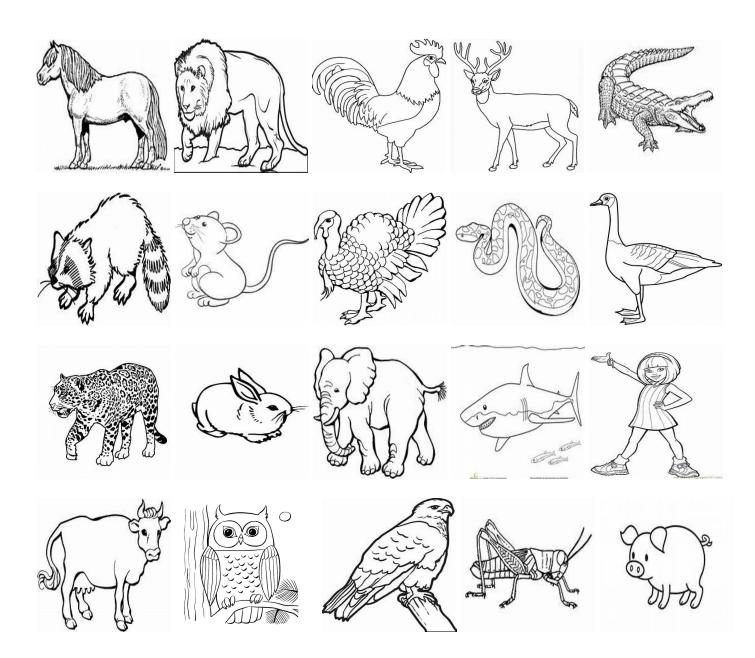

| Name |
|------|
|------|

# I Spy, With My Little Eye

## A Carnivore

(We eat fish, meat and animal products)

| Name |
|------|
|------|

# I Spy, With My Little Eye

# A Herbivore (We eat plants)

| Name |
|------|
|------|

# I Spy, With My Little Eye

### **A Omnivores**

(We eat plants, fish and meat)



# Answer Key 1 Spy, With My Little Eye

### A Carnivore

(We eat fish, meat and animal products)



## Answer Key I Spy, With My Little Eye

### **A Herbivore**



# Answer Key 1 Spy, With My Little Eye





#### Teacher Step By Step Instructions:

The class has already previously learned about carnivores, herbivores, and omnivores. This fun activity for the children can be done in groups or individually.

- 1. Each student or group should receive 4 sheets of paper.
- 2. Once the children receive the paper with the animals on it they can color them.
- 3. After they have colored all of the animals, they can cut each one individually.
- 4. Once they complete the coloring, they will divide each picture into the 3 categories: carnivore, herbivore, and omnivore.
- 5. Next they will use their